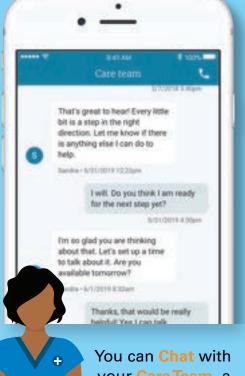

You can Chat with your Care Team, a nurse care manager

who can answer medical questions about your health conditions or help you manage your medications.