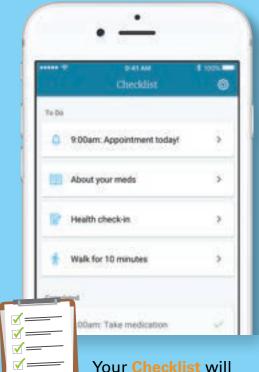

## HOW DOES WELLFRAME WORK?

Your Checklist will have a daily list of tasks to complete and

helpful articles to read about your health.

You can set up **Reminders** on your phone to help you keep track of your medications and appointments.